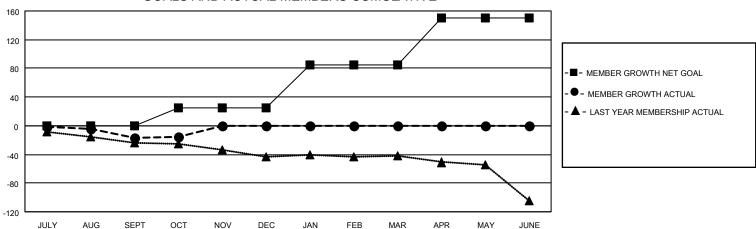

### District A 15

| Clubs         |               |             |               | Members               |                         |                         |                                                    |  |
|---------------|---------------|-------------|---------------|-----------------------|-------------------------|-------------------------|----------------------------------------------------|--|
|               | RESULTS FOR   | R 2020-2021 |               | RESULTS FOR 2020-2021 |                         |                         |                                                    |  |
| QUARTER       | NEW CLUB GOAL | NEW CLUBS   | DROPPED CLUBS | QUARTER MEN           | MBER GROWTH NET<br>GOAL | MEMBER GROWTH<br>ACTUAL | DROPPED<br>MEMBERS ACTUAL<br>(including transfers) |  |
| JULY/AUG/SEPT | 0             | 0           | 1             | JULY/AUG/SEPT         | 0                       | 16                      | 29                                                 |  |
| OCT/NOV/DEC   | 1             | 0           | 0             | OCT/NOV/DEC           | 25                      | 11                      | 7                                                  |  |
| JAN/FEB/MAR   | 2             | 0           | 0             | JAN/FEB/MAR           | 60                      | 0                       | 0                                                  |  |
| APR/MAY/JUNE  | 1             | 0           | 0             | APR/MAY/JUNE          | 65                      | 0                       | 0                                                  |  |

### GOALS AND ACTUAL MEMBERS CUMULATIVE

| DROPPED CLUBS: 1          |    | 13 CLUBS OF 58 ADDED 1 OR MORE<br>NEW MEMBERS | GENDER DISTRIBUTION  MALE 1,023 (75.67%) |              |     |
|---------------------------|----|-----------------------------------------------|------------------------------------------|--------------|-----|
| DROPPED MEMBERS           |    |                                               | FEMALE                                   | 329 (24.33%) |     |
| DECEASED                  | 5  | CLICK HERE FOR CUMULATIVE                     | TOTAL FAMILY UNIT MEMBERS                |              | 174 |
| CLUB CANCELLED 0 OTHER 31 |    | MEMBERSHIP DATA                               | FAMILY MEMBERS PAYING HALF DUES          |              | 87  |
|                           |    |                                               |                                          |              | 01  |
| TOTAL                     | 36 |                                               |                                          |              |     |