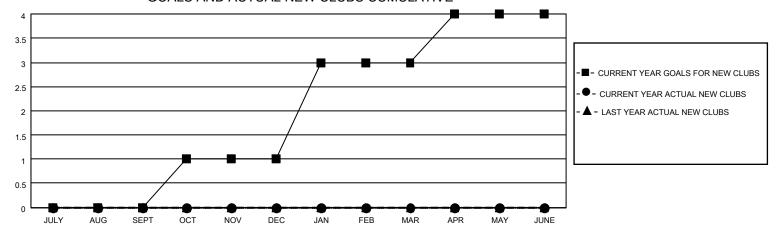

### District A 15

| Clubs         |               |             |               | Members               |                         |                         |                                                    |  |
|---------------|---------------|-------------|---------------|-----------------------|-------------------------|-------------------------|----------------------------------------------------|--|
|               | RESULTS FOR   | R 2020-2021 |               | RESULTS FOR 2020-2021 |                         |                         |                                                    |  |
| QUARTER       | NEW CLUB GOAL | NEW CLUBS   | DROPPED CLUBS | QUARTER MEN           | MBER GROWTH NET<br>GOAL | MEMBER GROWTH<br>ACTUAL | DROPPED<br>MEMBERS ACTUAL<br>(including transfers) |  |
| JULY/AUG/SEPT | 0             | 0           | 1             | JULY/AUG/SEPT         | 0                       | 16                      | 29                                                 |  |
| OCT/NOV/DEC   | 1             | 0           | 0             | OCT/NOV/DEC           | 25                      | 11                      | 7                                                  |  |
| JAN/FEB/MAR   | 2             | 0           | 0             | JAN/FEB/MAR           | 60                      | 0                       | 0                                                  |  |
| APR/MAY/JUNE  | 1             | 0           | 0             | APR/MAY/JUNE          | 65                      | 0                       | 0                                                  |  |

### GOALS AND ACTUAL NEW CLUBS CUMULATIVE